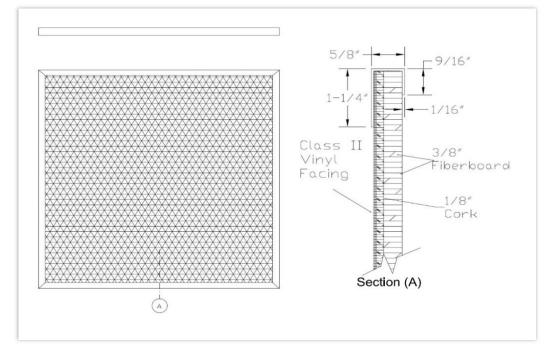

VXL Fabric faced bulletin board constructed of 1/8" natural tan pebble cork laminated to fully tackable 3/8" fiberboard with 1/16 gauge 1-1/4" face clear anodized aluminum frame. All corners mitered to a hair line joint.

All boards faced with CCC-W-408D, Type II Vinyl, Class A Fire Rating (ASTM E-84, CAN S102M)

Boards in excess of 12' to be made in sections with  $\frac{1}{2}$ " aluminum joint strip placed vertically between sections. Frames to be factory fitted for joining in field.